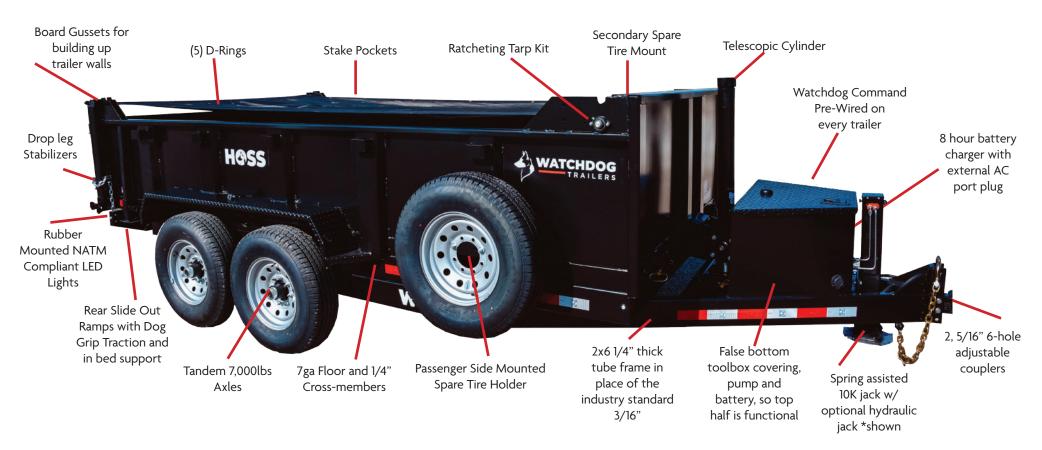

## **DUMP TRAILER Model: WD714**

Available Sizes 7x12 or 7x14

2920 West Sample Street South Bend, IN

888-888-8888 watchdogtrailers.com